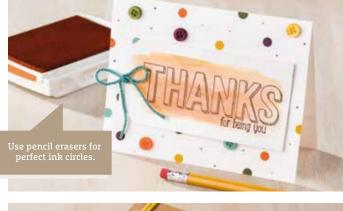

IN COLOR ACCESSORY PACK

Includes Thick Baker's Twine, 5 yds. ea. of 5 colors; 30 small designer buttons, 6 ea. of 5 colors. Blackberry Bliss, Hello Honey, Lost Lagoon, Mossy Meadow, Tangelo Twist

for all you do 777 Ø for being you