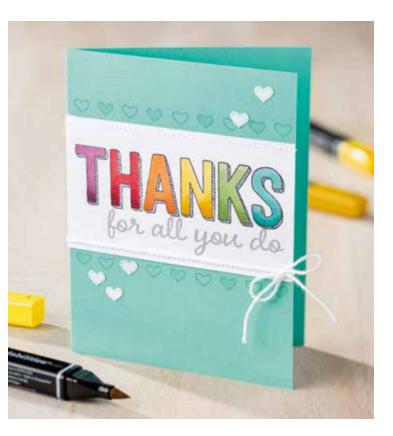

IN COLOR ACCESSORY PACK

Includes Thick Baker's Twine, 5 yds. ea. of 5 colors; 30 small designer buttons, 6 ea. of 5 colors. Blackberry Bliss, Hello Honey, Lost Lagoon, Mossy Meadow, Tangelo Twist

for all you do 777 Ø for being you