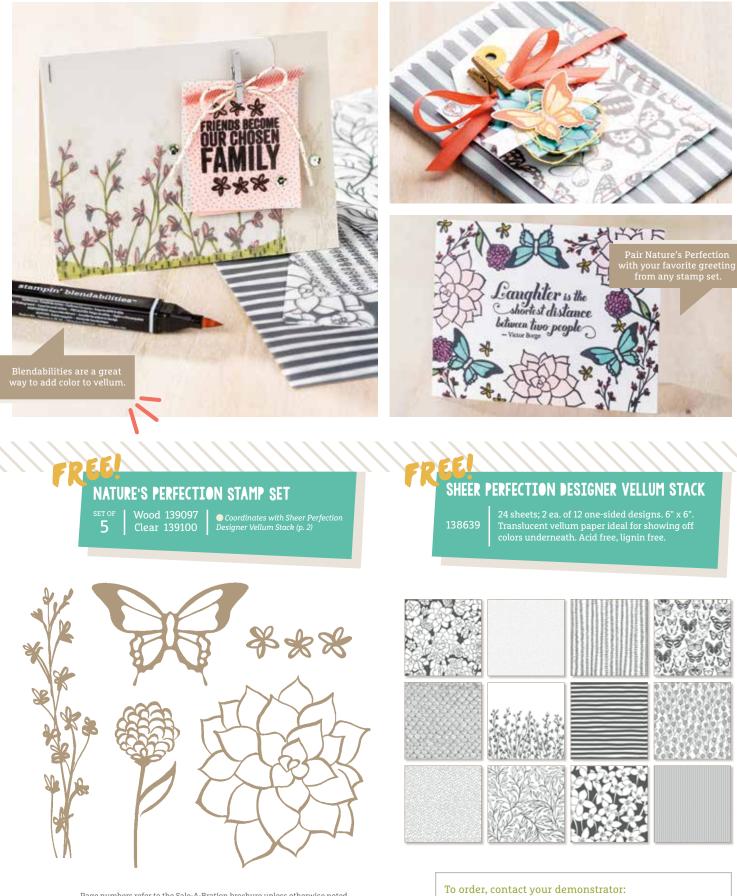

2014 STAMPIN'

140773

Page numbers refer to the Sale-A-Bration brochure unless otherwise noted. AC refers to the 2014–2015 annual catalog. You can also find products by clicking on the Store tab at **www.stampinup.com** and searching by item number.

Wood refers to wood-mount stamps; clear refers to clear-mount stamps; photopolymer refers to photopolymer stamps. Learn more about each stamp type on AC p. 4.

Nancy Gleason www.MyStampinSpace.com 570-357-4580