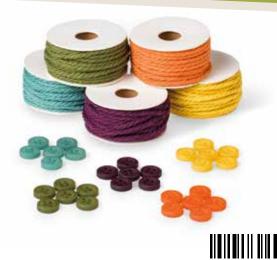

IN COLOR ACCESSORY PACK

Includes Thick Baker's Twine, 5 yds. ea. of 5 colors; 30 small designer buttons, 6 ea. of 5 colors. Blackberry Bliss, Hello Honey, Lost Lagoon, Mossy Meadow, Tangelo Twist

for all you do 777 Ø for being you