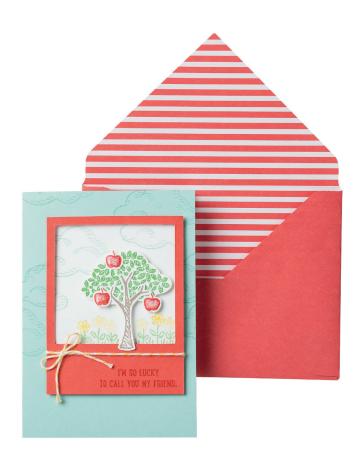

# Friendly, Grateful Tree (Card)

Sprinkles of Life Stamp Set; Pool Party,
Watermelon Wonder and Whisper White
Cardstock; 2015–2017 In Color® Envelope
Paper; Crushed Curry, Cucumber Crush,
Pool Party, Tip Top Taupe and Watermelon
Wonder Classic Stampin' Pads®; Dazzling
Details; Crushed Curry Baker's Twine;
Envelope Punch Board; Tree Builder
Punch; Stampin' Dimensionals®