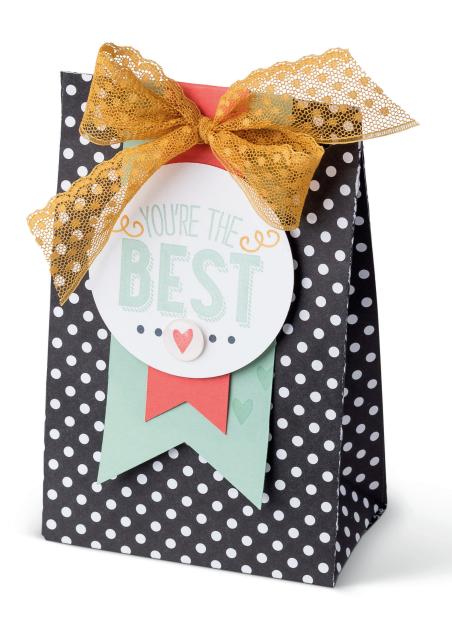

# The Best for You (Bag)

Friendly Wishes Stamp Set; Mint Macaroon, Watermelon Wonder and Whisper White Cardstock; Neutrals Designer Series Paper Stack; Delightful Dijon, Mint Macaroon and Watermelon Wonder Classic Stampin Pads®; Tuxedo Black Memento Pad; Itty Bitty Epoxy Stickers; Delightful Dijon Dotted Lace Ribbon; Bag Punch Board; 1/2" Circle and 2-1/2" Circle Punches; Fast Fuse Adhesive; Glue Dots®