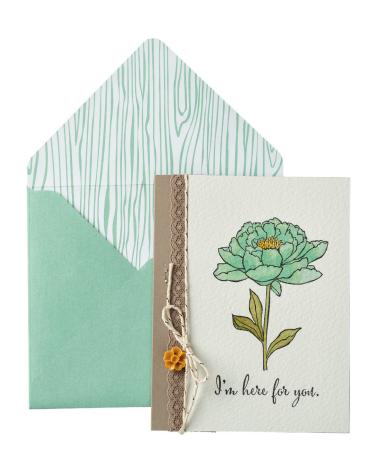

### **Lovely Flower (Card)**

You've Got This Stamp Set; Tip Top Taupe Cardstock; Watercolor Paper; 2015–2017 In Color® Envelope Paper; Delightful Dijon, Mint Macaroon and Mossy Meadow Classic Stampin' Ink® Refills; Jet Black StāzOn® Pad; Tip Top Taupe Dotted Lace Trim; Silver Metallic Baker's Twine; 2015–2017 In Color® Blossom Accents; Aqua Painter®; Fast Fuse, Tear Tape, Glue Dots®