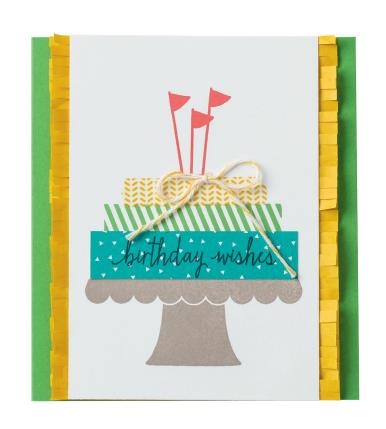

# **Birthday Wishes (Card)**

Build A Birthday Stamp Set; Cucumber Crush and Whisper White Cardstock; Cherry On Top Designer Series Paper; Crushed Curry Cotton Paper; Cherry On Top Designer Washi Tape; Cucumber Crush, Tip Top Taupe and Watermelon Wonder Classic Stampin' Pads®; Tuxedo Black Memento Pad; Curry Baker's Twine; Fringe Scissors; Stampin' Dimensionals®; Fast Fuse Adhesive; Glue Dots®