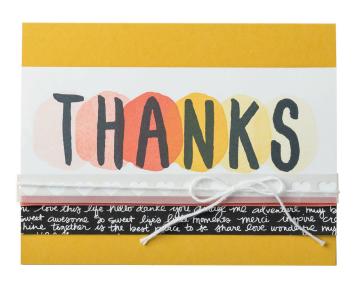

# Simple Thanks (Card)

Layered Letters Alphabet Stamp Set; Hello Honey, Vellum and Whisper White Cardstock; Neutrals Designer Series Paper Stack; Calypso Coral and Hello Honey Classic Stampin' Pads®; Tuxedo Black Memento Pad; Calypso Coral Seam Binding Ribbon; Whisper White Baker's Twine; Hearts Border Punch; Stampin' Dimensionals®; Fast Fuse Adhesive; Tear and Tape