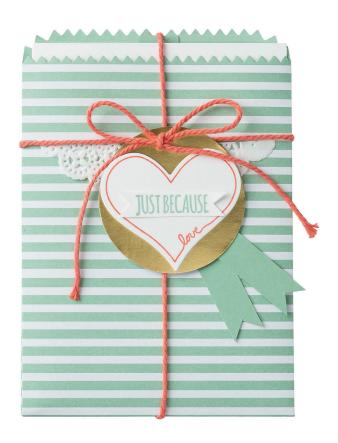

#### Wrapped with Love (Card

You're So Sweet Stamp Set; Mint Macaroon and Whisper White Cardstock; Gold Foil Sheets; 2015–2017 In Color® Envelope Paper; Tea Lace Paper Doilies; Calypso Coral and Mint Macaroon Classic Stampin' Pads®; Calypso Coral Thick Baker's Twine; 2" Circle Punch; Big Shot™; Mini Treat Bag Thinlits™