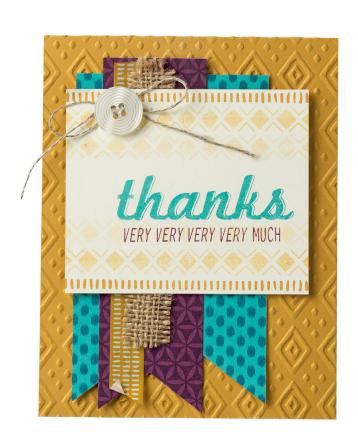

### Thanks Very Much (Card)

Bohemian Borders and Fabulous Four Stamp Sets; Delightful Digon and Very Vanilla Cardstock; Bohemian Designer Series Paper; Bohemian Designer Washi Tape; Bermuda Bay, Delightful Dijon and Rich Razzleberry Classic Stampin' Pads®; Burlap Ribbon; Linen Thread; Neutrals Buttons; Boho Chic Textured Impressions™ Embossing Folder