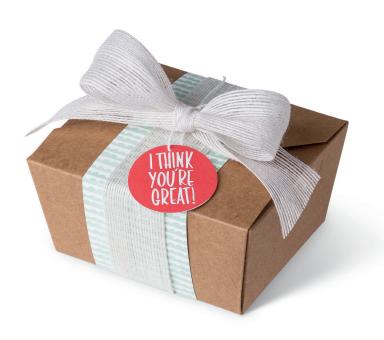

# You're Great Gift (Box)

I Think You're Great Stamp Set; Whisper White Cardstock; Kraft Takeout Box; Mint Macaroon and Watermelon Wonder Classic Stampin' Pads®; White Jute Ribbon; Whisper White Baker's Twine; 1/16" Handheld Punch; 1-3/4" Circle Punch