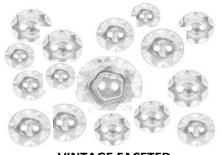

Set **129621-W / 129624-C** 



- 65-piece stamp brush set
- 7 Designer Series Papers
- 14 embellishments
- 12 greeting card templates (variety of sizes)
- 12 1-page templates (12" x 12")

Colors: Basic Gray, Bermuda Bay, Crumb Cake, Crushed Curry

### **LEMONADE STAND**

Digital Disc

130677



- 7 stamp brush sets
- 12 Designer Series Papers
- 24 embellishments, 1 punch
- 2-page 12"x12" template (includes 3-piece stamp brush set, 5 embellishments, and 3 punches)

Colors: Baja Breze, Basic Gray, Crumb Cake, Daffodil Delight, Island Indigo, Pool Party, Rich Razzleberry, Sahara Sand, Summer Starfruit, Tangerine Tango, Whisper White

# **BIG SALE-A-BRATION**

Digital Disc

130676









# **ITTY BITTY BANNERS**

Stamp Set 132194-W / 132195-C



**GETTING STARTED** 

Cardstock Pack 132199



# VINTAGE FACETED

**Designer Buttons** 

132201



## **QUINT-ESSENTIAL**

Flower Stamp 132202-W



SIMPLY SCORED

Diagonal Plate

132203





**ESSENTIALS** 

Paper-Piercing Pack

132204

Stampin' Up! Demonstrator

Nancy Gleason www.MyStampinSpace.com 570-357-4580