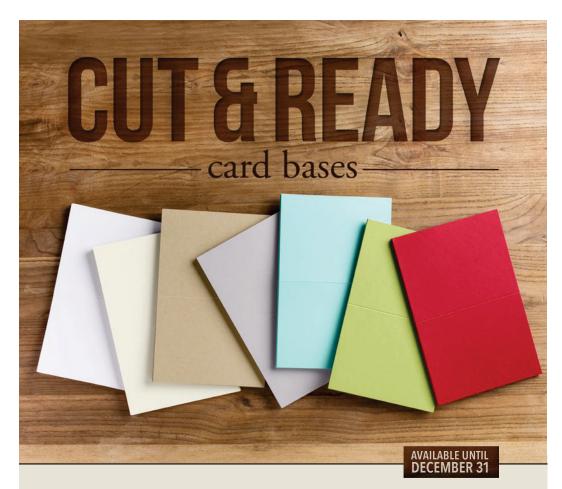

**CUT FOR YOU. SCORED FOR YOU.** A stack of cards ready for your creativity. Just in time for the holidays—buy a stack of pre-cut and pre-scored card bases! Perfect for making multiples or just a card or two.

| ITEM   | DESCRIPTION                            | PRICE  |
|--------|----------------------------------------|--------|
| 135804 | ☐ Whisper White Cut & Ready Card Bases | \$4.95 |
| 135805 | ○ Very Vanilla Cut & Ready Card Bases  | \$4.95 |
| 135806 | Crumb Cake Cut & Ready Card Bases      | \$4.95 |
| 135807 | Smoky Slate Cut & Ready Card Bases     | \$4.95 |
| 135808 | Cherry Cobbler Cut & Ready Card Bases  | \$4.95 |
| 135809 | Old Olive Cut & Ready Card Bases       | \$4.95 |
| 135810 | Pool Party Cut & Ready Card Bases      | \$4.95 |

20 cards in each package; finished card is 4-1/4" x 5-1/2"

contact information:

Nancy Gleason www.mystampinspace.com